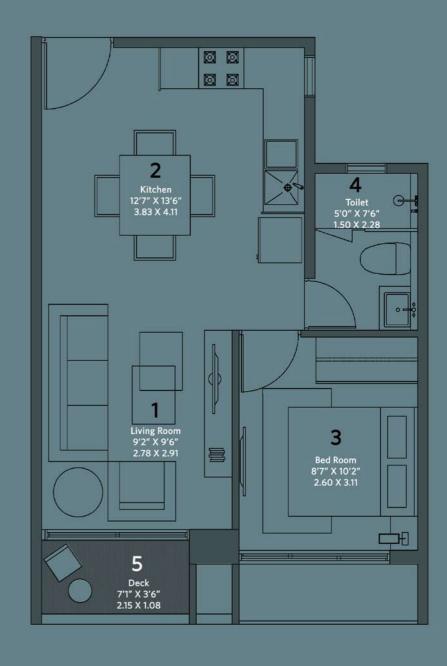

## CARPET AREA STATEMENT

| TYPE  | UNIT   | AREA(RERA)<br>SQ.FT | AREA(RERA)<br>SQ.MT | DECK AREA<br>SQ.FT | DECK AREA<br>SQ.MT |
|-------|--------|---------------------|---------------------|--------------------|--------------------|
| 1 BHK | 1 to 8 | 395                 | 36.70               | 24                 | 2.23               |