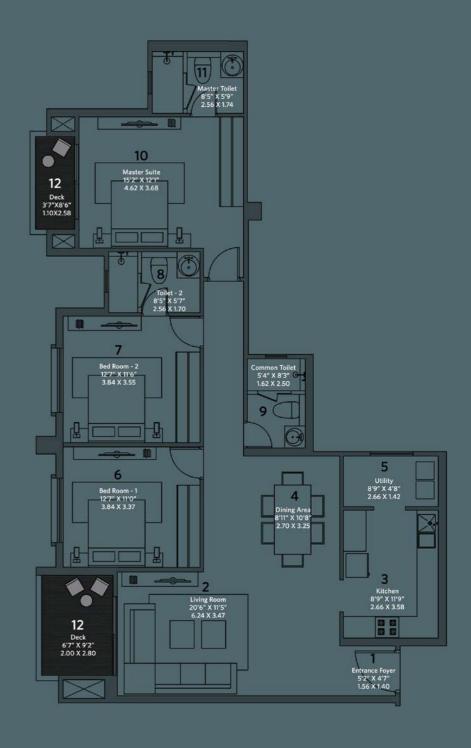

Evita, the fifth tower in the integrated community of House of Hiranandani is truly a class apart. The lavishly designed 2, 2.5 & 3 BHK residences come with premium specifications and offer breathtaking views of the city and internal courtyard.

The prime location of Evita ensures seamless connectivity to the major business districts of the city and the scenic Hulimavu Lake.

Key Plan : Typical Floor Plan

**EVITA (S + 18)** 

| TYPE    | FLAT NOS. | AREA(RERA)<br>SQ.FT | AREA(RERA)<br>SQ.MT | DECK AREA<br>SQ.FT | DECK AREA<br>SQ.MT |
|---------|-----------|---------------------|---------------------|--------------------|--------------------|
| 2.5 BHK |           | 992                 | 92.13               | 62                 | 5.76               |
| 2 BHK   | 2         | 871                 | 80.95               | 73                 | 6.78               |
| 2 BHK   | 3         | 872                 | 81.03               | 73                 | 6.78               |
| 2.5 BHK | 4         | 963                 | 89.47               | 64                 | 5.93               |
| 3 BHK   | 5         | 1245                | 115.62              | 90                 | 8.33               |
| 3 BHK   | 6         | 1265                | 117.52              | 91                 | 8.44               |

Typical Floor Plan