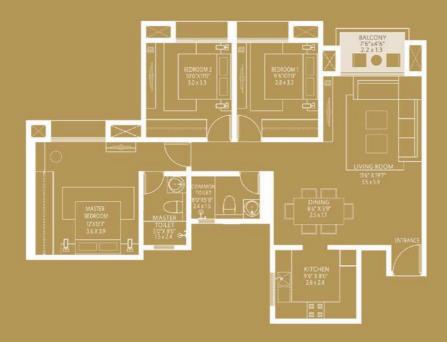

Queensgate is a well-planned modern offering by the House of Hiranandani, with a wide range of 1, 2 & 3 BHK apartment options. It is in the center of the well-planned community.

With easy accessibility and scenic views, Queensgate is a perfect offering for nuclear and large families alike.

| TYPE  | FLAT NOS. | AREA(RERA)<br>SQ.FT | AREA(RERA)<br>SQ.MT | DECK AREA<br>SQ.FT | DECK AREA<br>SQ.MT |
|-------|-----------|---------------------|---------------------|--------------------|--------------------|
| 3 ВНК | 1 & 4     | 1169                | 109                 | 48                 | 4.46               |
| 2 BHK | 2         | 848                 | 79                  | 24                 | 2.23               |
| 3 BHK | 3         | 1038                | 96                  | 24                 | 2.23               |