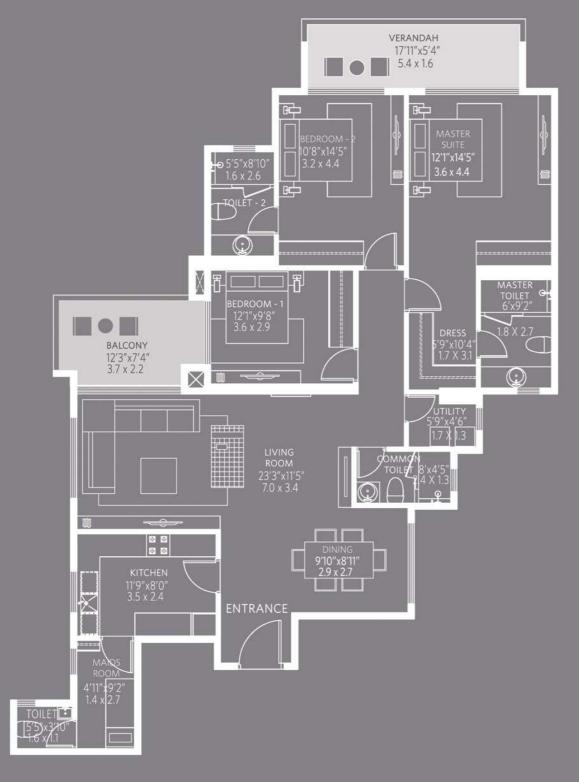

## Lake Verandahs

Lake Verandahs is an architectural masterpiece in Bannerghatta. Its magnificent positioning, scale and detailing ensures that it is a landmark tower.

## Lake Verandahs

Key Plan : Typical Floor Plan