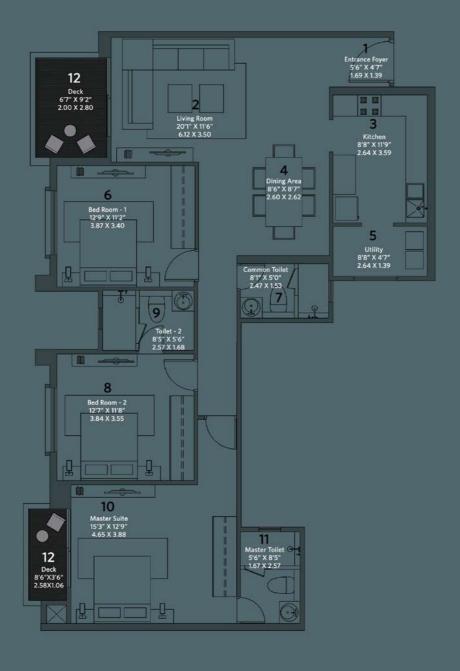

Queensgate is a well-planned modern offering by the House of Hiranandani, with a wide range of 1, 2 & 3 BHK apartment options. It is in the center of the well-planned community.

With easy accessibility and scenic views, Queensgate is a perfect offering for nuclear and large families alike.

Key Plan : Typical Floor Plan

**WING - C** 

WING - B

WING - A

S + 27

| CADDET | A D E A               | CTATE | 4517      |
|--------|-----------------------|-------|-----------|
| CARPET | $\Lambda D = \Lambda$ |       | M = N + 1 |
|        |                       |       |           |

| TYPE  | FLAT NOS. | AREA(RERA)<br>SQ.FT | AREA(RERA)<br>SQ.MT | DECK AREA<br>SQ.FT | DECK AREA<br>SQ.MT |
|-------|-----------|---------------------|---------------------|--------------------|--------------------|
| 3 ВНК | 1 & 4     | 1169                | 109                 | 48                 | 4.46               |
| 2 BHK | 2         | 848                 | 79                  | 24                 | 2.23               |
| 3 BHK | 3         | 1038                | 96                  | 24                 | 2.23               |

## CARPET AREA STATEMENT

| TYPE  | FLAT NOS.   | AREA(RERA)<br>SQ.FT | AREA(RERA)<br>SQ.MT | DECK AREA<br>SQ.FT | DECK AREA<br>SQ.MT |
|-------|-------------|---------------------|---------------------|--------------------|--------------------|
| 1 BHK | 1, 2, 5 & 6 | 402                 | 37                  | 24                 | 2.23               |
| 2 BHK | 3 & 4       | 678                 | 63                  | 24                 | 2.23               |
| 2 BHK | 7 & 8       | 813                 | 76                  | 24                 | 2.23               |

| TYPE  | FLAT NOS. | AREA(RERA)<br>SQ.FT | AREA(RERA)<br>SQ.MT | DECK AREA<br>SQ.FT | DECK AREA<br>SQ.MT |
|-------|-----------|---------------------|---------------------|--------------------|--------------------|
| 3 BHK | 1 & 4     | 1169                | 109                 | 48                 | 4.46               |
| 2 BHK | 2         | 848                 | 79                  | 24                 | 2.23               |
| 3 BHK | 3         | 1038                | 96                  | 24                 | 2.23               |