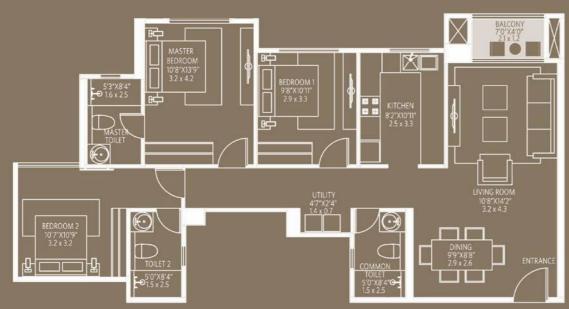

# Hill Crest

Hill Crest has the advantage of being in the proximity to parks and sports facilities. Its accessibility ensures that it is a highly sought-after tower.

Key Plan : Typical Floor Plan

| WING - A |       |           |                     |                     |                    |                    |  |
|----------|-------|-----------|---------------------|---------------------|--------------------|--------------------|--|
|          | TYPE  | FLAT NOS. | AREA(RERA)<br>SQ.FT | AREA(RERA)<br>SQ.MT | DECK AREA<br>SQ.FT | DECK AREA<br>SQ.MT |  |
|          | 3 BHK | 1 & 2     | 1435                | 133.31              | 217                | 20.15              |  |
|          | 3 ВНК | 3 & 4     | 1448                | 134.52              | 217                | 20.15              |  |

| WING - | В         |                     |                     |                    |                    |
|--------|-----------|---------------------|---------------------|--------------------|--------------------|
| TYPE   | FLAT NOS. | AREA(RERA)<br>SQ.FT | AREA(RERA)<br>SQ.MT | DECK AREA<br>SQ.FT | DECK AREA<br>SQ.MT |
| 3 BHK  | 1 & 2     | 1276                | 118.54              | 142                | 13.19              |
| 3 BHK  | 3 & 4     | 1289                | 119.75              | 142                | 13.19              |

| W | ING - | С         |                     |                     |                    |                    |
|---|-------|-----------|---------------------|---------------------|--------------------|--------------------|
| Т | YPE   | FLAT NOS. | AREA(RERA)<br>SQ.FT | AREA(RERA)<br>SQ.MT | DECK AREA<br>SQ.FT | DECK AREA<br>SQ.MT |
| 3 | внк   | 1 & 2     | 1435                | 133.31              | 217                | 20.15              |
| 3 | внк   | 3 & 4     | 1448                | 134.52              | 217                | 20.15              |

## Hill Crest

## Typical Floor Plan

## CARPET AREA STATEMENT

| TYPE  | WING  | FLAT NOS. | AREA(RERA)<br>SQ.FT | AREA(RERA)<br>SQ.MT | DECK AREA<br>SQ.FT | DECK AREA<br>SQ.MT |
|-------|-------|-----------|---------------------|---------------------|--------------------|--------------------|
| 3 ВНК | A & C | 1 & 2     | 1435                | 133.31              | 217                | 20.15              |

### CARPET AREA STATEMENT

| TYPE  | WING  | FLAT NOS. | AREA(RERA)<br>SQ.FT | AREA(RERA)<br>SQ.MT | DECK AREA<br>SQ.FT | DECK AREA<br>SQ.MT |
|-------|-------|-----------|---------------------|---------------------|--------------------|--------------------|
| 3 BHK | A & C | 3 & 4     | 1448                | 134.52              | 217                | 20.15              |

| TYPE  | WING | FLAT NOS. | AREA(RERA)<br>SQ.FT | AREA(RERA)<br>SQ.MT | DECK AREA<br>SQ.FT | DECK AREA<br>SQ.MT |
|-------|------|-----------|---------------------|---------------------|--------------------|--------------------|
| 3 BHK | В    | 1 & 2     | 1276                | 118.54              | 142                | 13.19              |

| TYPE  | WING | FLAT NOS. | AREA(RERA)<br>SQ.FT | AREA(RERA)<br>SQ.MT | DECK AREA<br>SQ.FT | DECK AREA<br>SQ.MT |
|-------|------|-----------|---------------------|---------------------|--------------------|--------------------|
| 3 BHK | В    | 3 & 4     | 1289                | 119.75              | 142                | 13.19              |