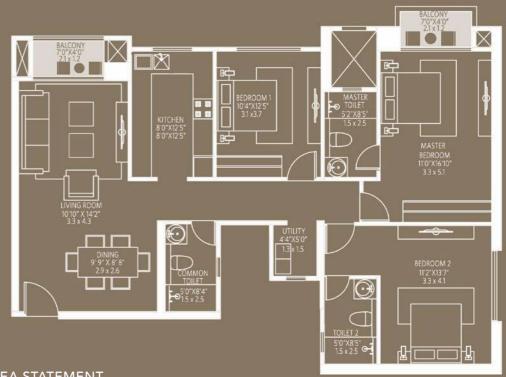

Evita, the fifth tower in the integrated community of House of Hiranandani is truly a class apart. The lavishly designed 2, 2.5 & 3 BHK residences come with premium specifications and offer breathtaking views of the city and internal courtyard.

The prime location of Evita ensures seamless connectivity to the major business districts of the city and the scenic Hulimavu Lake.

Key Plan : Typical Floor Plan

**EVITA (S + 18)** 

| TYPE    | FLAT NOS. | AREA(RERA)<br>SQ.FT | AREA(RERA)<br>SQ.MT | DECK AREA<br>SQ.FT | DECK AREA<br>SQ.MT |
|---------|-----------|---------------------|---------------------|--------------------|--------------------|
| 2.5 BHK |           | 992                 | 92.13               | 62                 | 5.76               |
| 2 BHK   | 2         | 871                 | 80.95               | 73                 | 6.78               |
| 2 BHK   | 3         | 872                 | 81.03               | 73                 | 6.78               |
| 2.5 BHK | 4         | 963                 | 89.47               | 64                 | 5.93               |
| 3 BHK   | 5         | 1245                | 115.62              | 90                 | 8.33               |
| 3 BHK   | 6         | 1265                | 117.52              | 91                 | 8.44               |