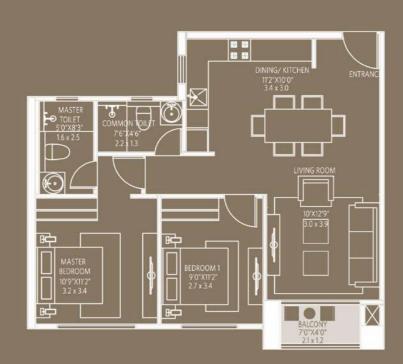

Queensgate is a well-planned modern offering by the House of Hiranandani, with a wide range of 1, 2 & 3 BHK apartment options. It is in the center of the well-planned community.

With easy accessibility and scenic views, Queensgate is a perfect offering for nuclear and large families alike.

Key Plan : Typical Floor Plan

**WING - C** 

WING - B

WING - A

S + 27

| CADDET | A D E A               | CTATE | 4517      |
|--------|-----------------------|-------|-----------|
| CARPET | $\Lambda D = \Lambda$ |       | M = N + 1 |
|        |                       |       |           |

| TYPE  | FLAT NOS. | AREA(RERA)<br>SQ.FT | AREA(RERA)<br>SQ.MT | DECK AREA<br>SQ.FT | DECK AREA<br>SQ.MT |
|-------|-----------|---------------------|---------------------|--------------------|--------------------|
| 3 ВНК | 1 & 4     | 1169                | 109                 | 48                 | 4.46               |
| 2 BHK | 2         | 848                 | 79                  | 24                 | 2.23               |
| 3 BHK | 3         | 1038                | 96                  | 24                 | 2.23               |

## CARPET AREA STATEMENT

| TYPE  | FLAT NOS.   | AREA(RERA)<br>SQ.FT | AREA(RERA)<br>SQ.MT | DECK AREA<br>SQ.FT | DECK AREA<br>SQ.MT |
|-------|-------------|---------------------|---------------------|--------------------|--------------------|
| 1 BHK | 1, 2, 5 & 6 | 402                 | 37                  | 24                 | 2.23               |
| 2 BHK | 3 & 4       | 678                 | 63                  | 24                 | 2.23               |
| 2 BHK | 7 & 8       | 813                 | 76                  | 24                 | 2.23               |

| TYPE  | FLAT NOS. | AREA(RERA)<br>SQ.FT | AREA(RERA)<br>SQ.MT | DECK AREA<br>SQ.FT | DECK AREA<br>SQ.MT |
|-------|-----------|---------------------|---------------------|--------------------|--------------------|
| 3 BHK | 1 & 4     | 1169                | 109                 | 48                 | 4.46               |
| 2 BHK | 2         | 848                 | 79                  | 24                 | 2.23               |
| 3 BHK | 3         | 1038                | 96                  | 24                 | 2.23               |