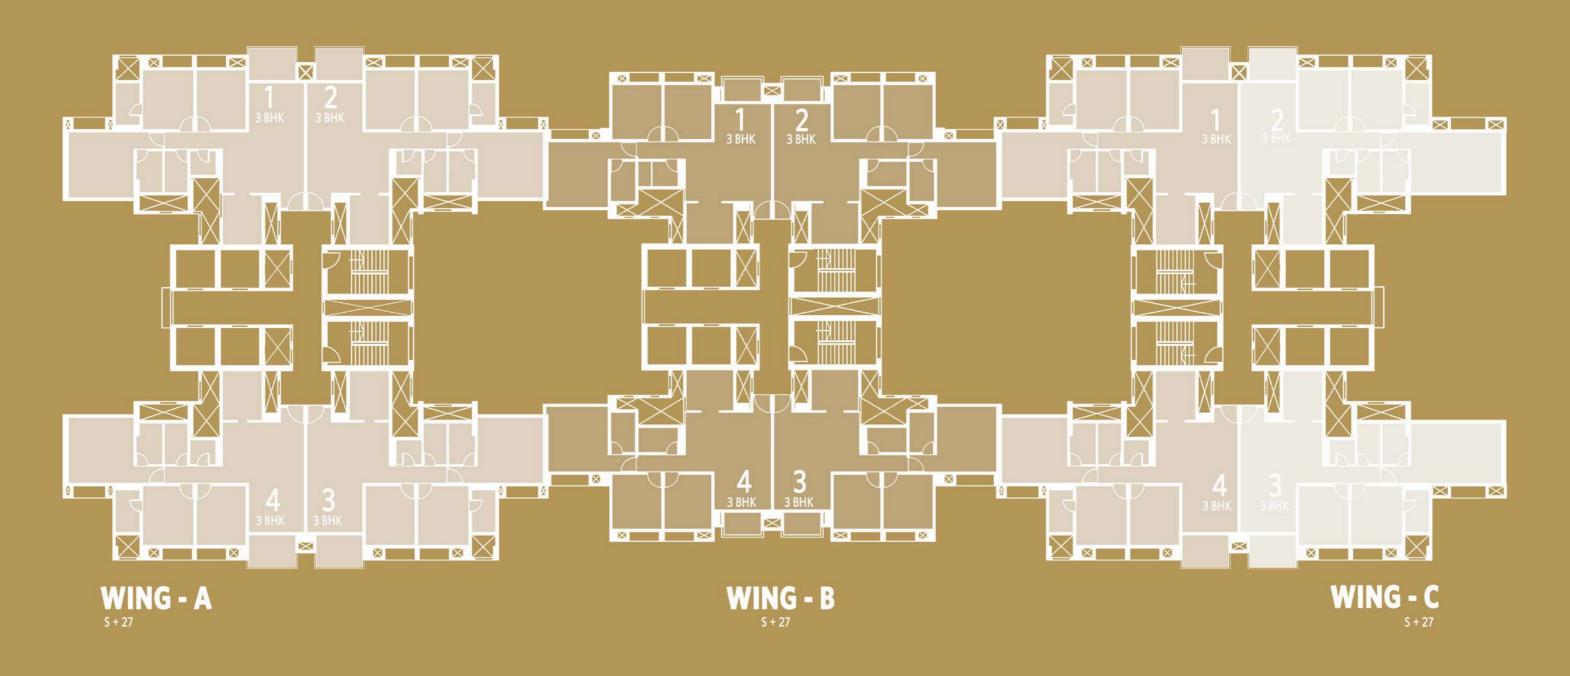

Key Plan : Typical Floor Plan

**WING - C** 

WING - B

WING - A

S + 27

| CADDET | A D E A               | CTATE | 4517      |
|--------|-----------------------|-------|-----------|
| CARPET | $\Lambda D = \Lambda$ |       | M = N + 1 |
|        |                       |       |           |