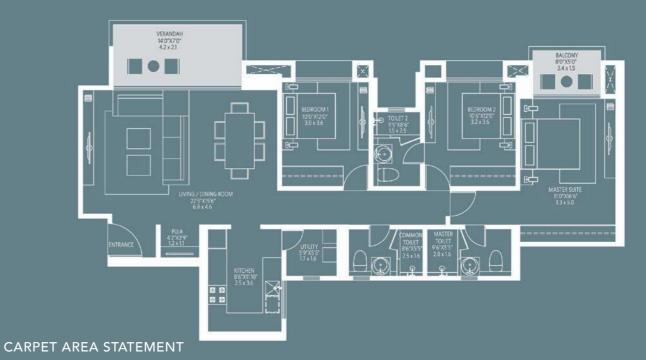

#### CARPET AREA STATEMENT

| TYPE  | WING  | FLAT NOS. | AREA(RERA)<br>SQ.FT | AREA(RERA)<br>SQ.MT | DECK AREA<br>SQ.FT | DECK AREA<br>SQ.MT |
|-------|-------|-----------|---------------------|---------------------|--------------------|--------------------|
| 3 BHK | A & C | 3         | 1038                | 96                  | 24                 | 2.23               |

| TYPE  | WING  | FLAT NOS. | AREA(RERA)<br>SQ.FT | AREA(RERA)<br>SQ.MT | DECK AREA<br>SQ.FT | DECK AREA<br>SQ.MT |
|-------|-------|-----------|---------------------|---------------------|--------------------|--------------------|
| 3 ВНК | A & C | 4         | 1169                | 109                 | 48                 | 4.46               |