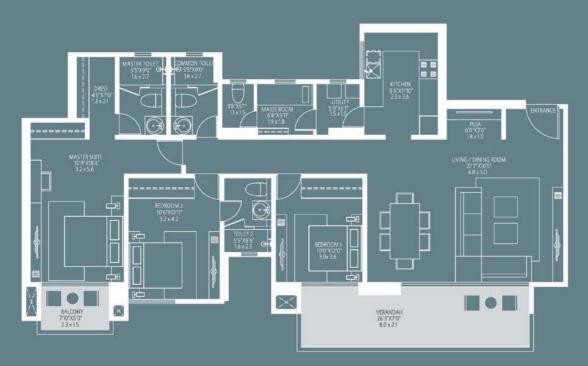

| TYPE  | WING | FLAT NOS.   | AREA(RERA)<br>SQ.FT | AREA(RERA)<br>SQ.MT | DECK AREA<br>SQ.FT | DECK AREA<br>SQ.MT |
|-------|------|-------------|---------------------|---------------------|--------------------|--------------------|
| 1 BHK | В    | 1, 2, 5 & 6 | 402                 | 37                  | 24                 | 2.23               |

#### CARPET AREA STATEMENT

| TYPE  | WING | FLAT NOS. | AREA(RERA)<br>SQ.FT | AREA(RERA)<br>SQ.MT | DECK AREA<br>SQ.FT | DECK AREA<br>SQ.MT |
|-------|------|-----------|---------------------|---------------------|--------------------|--------------------|
| 2 BHK | В    | 3 & 4     | 678                 | 63                  | 24                 | 2.23               |

#### CARPET AREA STATEMENT

| TYPE  | WING | FLAT NOS. | AREA(RERA)<br>SQ.FT | AREA(RERA)<br>SQ.MT | DECK AREA<br>SQ.FT | DECK AREA<br>SQ.MT |
|-------|------|-----------|---------------------|---------------------|--------------------|--------------------|
| 2 BHK | В    | 7 & 8     | 813                 | 76                  | 24                 | 2.23               |