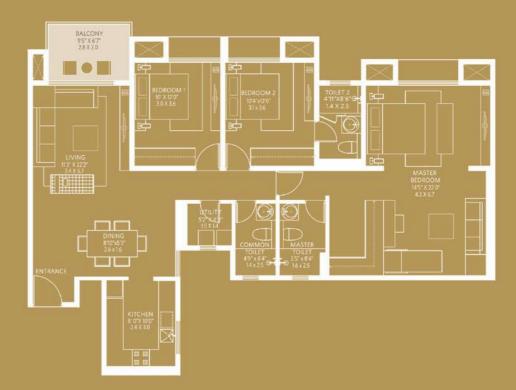

Evita, the fifth tower in the integrated community of House of Hiranandani is truly a class apart. The lavishly designed 2, 2.5 & 3 BHK residences come with premium specifications and offer breathtaking views of the city and internal courtyard.

The prime location of Evita ensures seamless connectivity to the major business districts of the city and the scenic Hulimavu Lake.

Key Plan : Typical Floor Plan

**EVITA (S + 18)** 

| TYPE    | FLAT NOS. | AREA(RERA)<br>SQ.FT | AREA(RERA)<br>SQ.MT | DECK AREA<br>SQ.FT | DECK AREA<br>SQ.MT |
|---------|-----------|---------------------|---------------------|--------------------|--------------------|
| 2.5 BHK |           | 992                 | 92.13               | 62                 | 5.76               |
| 2 BHK   | 2         | 871                 | 80.95               | 73                 | 6.78               |
| 2 BHK   | 3         | 872                 | 81.03               | 73                 | 6.78               |
| 2.5 BHK | 4         | 963                 | 89.47               | 64                 | 5.93               |
| 3 BHK   | 5         | 1245                | 115.62              | 90                 | 8.33               |
| 3 BHK   | 6         | 1265                | 117.52              | 91                 | 8.44               |

Typical Floor Plan