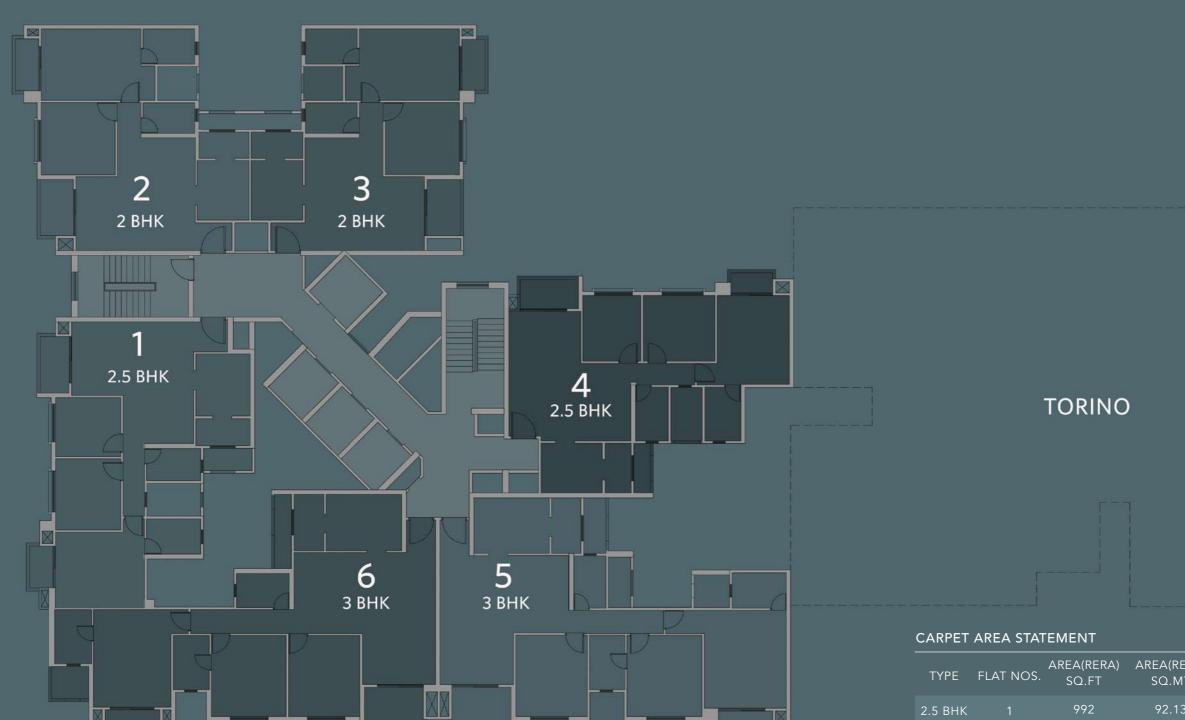

# Torino

Torino - a perfect address for a well-balanced life!

Smartly designed 1 BHK apartments of Torino play the perfect host to give you an enticing living experience. Fashionably styled and finished with an eye for detail, homes at Torino inspire celebrations.

## Torino

Key Plan : Typical Floor Plan

## CARPET AREA STATEMENT

| TYPE  | UNIT   | AREA(RERA)<br>SQ.FT | AREA(RERA)<br>SQ.MT | DECK AREA<br>SQ.FT | DECK AREA<br>SQ.MT |
|-------|--------|---------------------|---------------------|--------------------|--------------------|
| 1 BHK | 1 to 8 | 395                 | 36.70               | 24                 | 2.23               |

## Torino

Typical Floor Plan