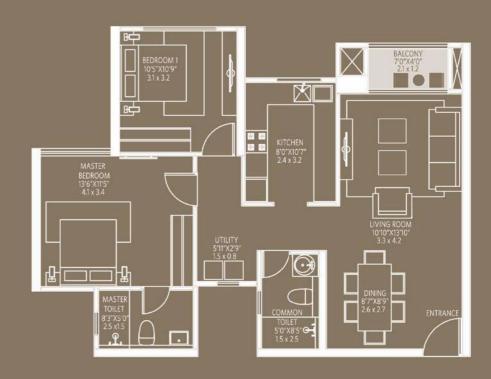

Queensgate is a well-planned modern offering by the House of Hiranandani, with a wide range of 1, 2 & 3 BHK apartment options. It is in the center of the well-planned community.

With easy accessibility and scenic views, Queensgate is a perfect offering for nuclear and large families alike.

Key Plan : Typical Floor Plan

**WING - C** 

WING - B

WING - A

S + 27

| CADDET | A D E A               | CTATE | 4517      |
|--------|-----------------------|-------|-----------|
| CARPET | $\Lambda D = \Lambda$ |       | M = N + 1 |
|        |                       |       |           |