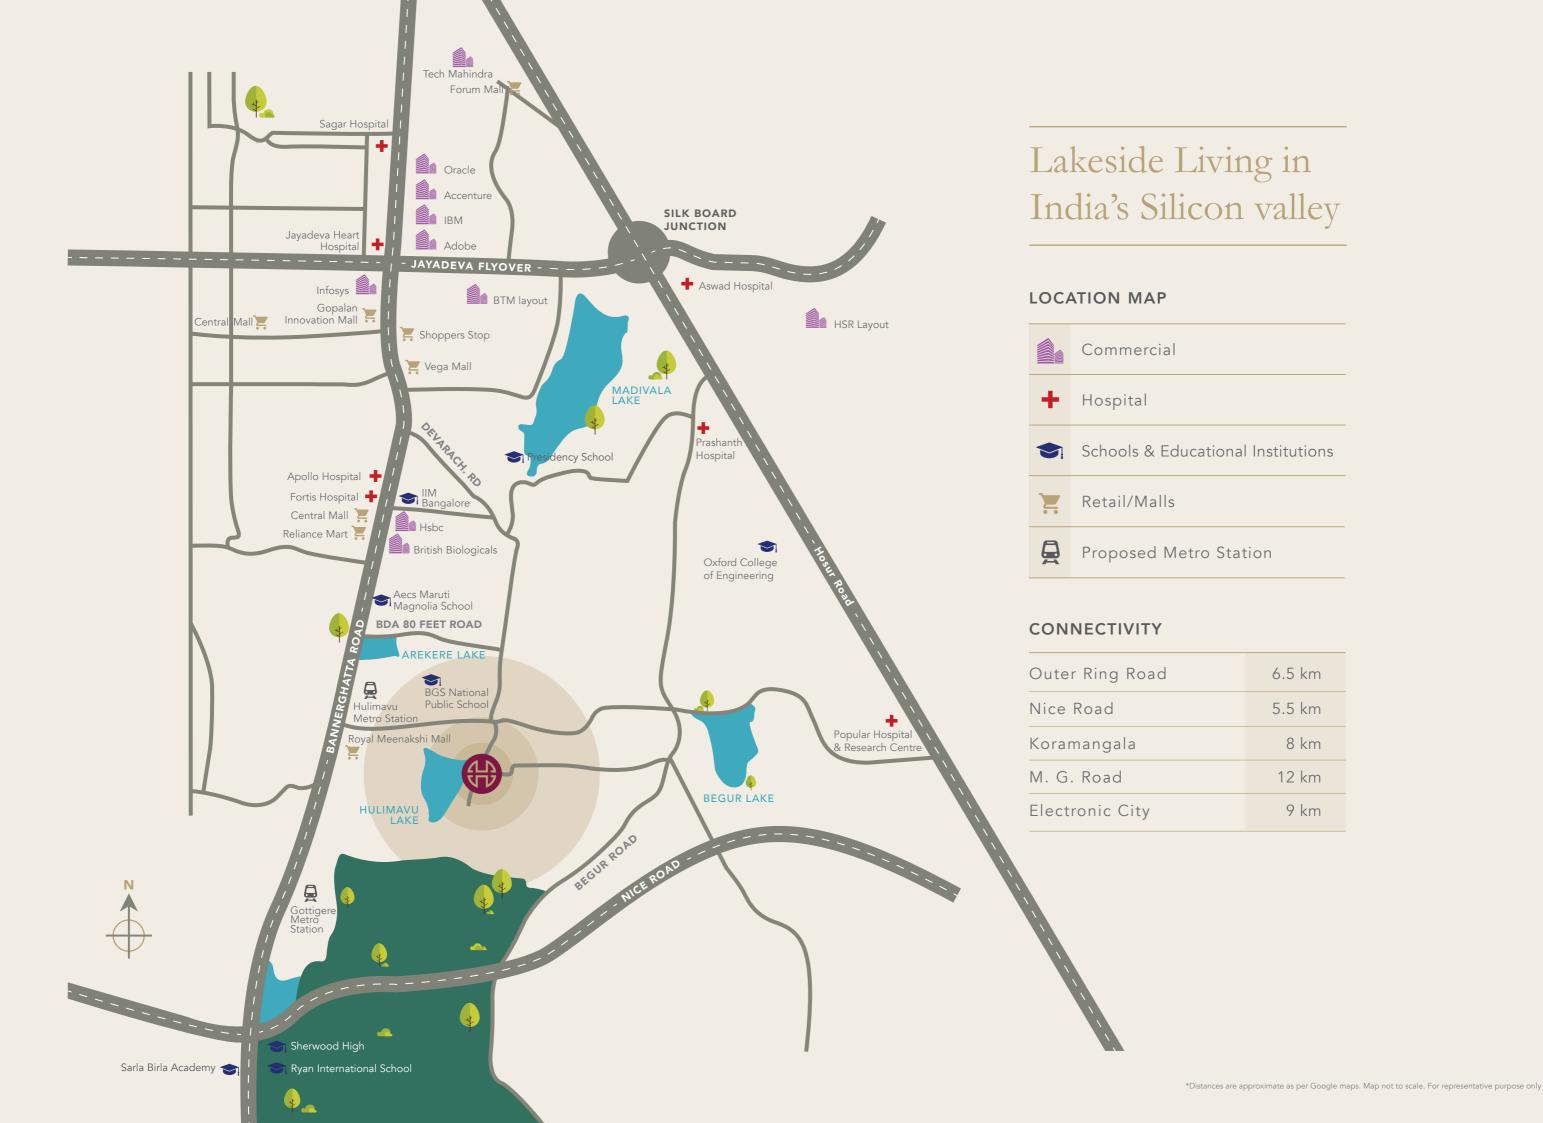

## Lake Verandahs

Lake Verandahs is an architectural masterpiece in Bannerghatta. Its magnificent positioning, scale and detailing ensures that it is a landmark tower.



## Lake Verandahs

Key Plan : Typical Floor Plan





## WING - A & B

| TYPE  | FLAT NOS. | AREA(RERA)<br>SQ.FT | AREA(RERA)<br>SQ.MT | DECK AREA<br>SQ.FT | DECK AREA<br>SQ.MT |
|-------|-----------|---------------------|---------------------|--------------------|--------------------|
| 3 BHK | 1 & 2     | 1395                | 129.95              | 183                | 17.00              |
| 3 BHK | 3         | 1205                | 111.94              | 96                 | 8.91               |
| 3 BHK | 4         | 1313                | 121.98              | 123                | 11.42              |

## L