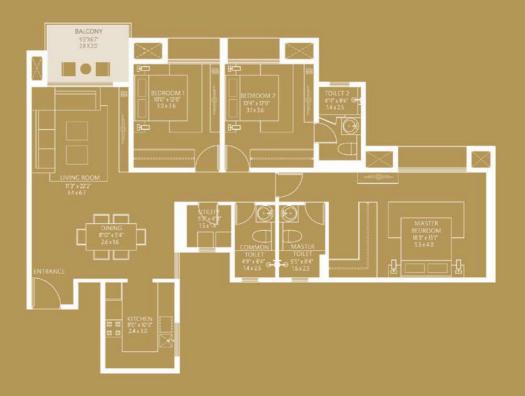

Evita, the fifth tower in the integrated community of House of Hiranandani is truly a class apart. The lavishly designed 2, 2.5 & 3 BHK residences come with premium specifications and offer breathtaking views of the city and internal courtyard.

The prime location of Evita ensures seamless connectivity to the major business districts of the city and the scenic Hulimavu Lake.

Key Plan : Typical Floor Plan

**EVITA (S + 18)** 

| TYPE    | FLAT NOS. | AREA(RERA)<br>SQ.FT | AREA(RERA)<br>SQ.MT | DECK AREA<br>SQ.FT | DECK AREA<br>SQ.MT |
|---------|-----------|---------------------|---------------------|--------------------|--------------------|
| 2.5 BHK |           | 992                 | 92.13               | 62                 | 5.76               |
| 2 BHK   | 2         | 871                 | 80.95               | 73                 | 6.78               |
| 2 BHK   | 3         | 872                 | 81.03               | 73                 | 6.78               |
| 2.5 BHK | 4         | 963                 | 89.47               | 64                 | 5.93               |
| 3 BHK   | 5         | 1245                | 115.62              | 90                 | 8.33               |
| 3 BHK   | 6         | 1265                | 117.52              | 91                 | 8.44               |

Typical Floor Plan