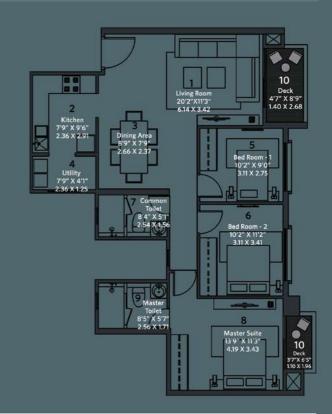

## Lake Verandahs

Typical Floor Plan

#### CARPET AREA STATEMENT

| TYPE  | WING  | FLAT NOS. | AREA(RERA)<br>SQ.FT | AREA(RERA)<br>SQ.MT | DECK AREA<br>SQ.FT | DECK AREA<br>SQ.MT |
|-------|-------|-----------|---------------------|---------------------|--------------------|--------------------|
| 3 ВНК | A & B | 1 & 2     | 1395                | 129.95              | 183                | 17.00              |

#### CARPET AREA STATEMENT

| TYPE  | WING  | FLAT NOS. | AREA(RERA)<br>SQ.FT | AREA(RERA)<br>SQ.MT | DECK AREA<br>SQ.FT | DECK AREA<br>SQ.MT |
|-------|-------|-----------|---------------------|---------------------|--------------------|--------------------|
| 3 ВНК | A & B | 4         | 1313                | 121.98              | 123                | 11.42              |

| TYPE  | WING  | FLAT NOS. | AREA(RERA)<br>SQ.FT | AREA(RERA)<br>SQ.MT | DECK AREA<br>SQ.FT | DECK AREA<br>SQ.MT |
|-------|-------|-----------|---------------------|---------------------|--------------------|--------------------|
| 3 ВНК | A & B | 3         | 1205                | 111.94              | 96                 | 8.91               |