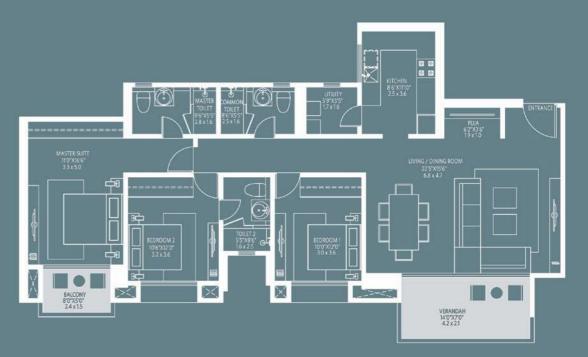

Evita, the fifth tower in the integrated community of House of Hiranandani is truly a class apart. The lavishly designed 2, 2.5 & 3 BHK residences come with premium specifications and offer breathtaking views of the city and internal courtyard.

The prime location of Evita ensures seamless connectivity to the major business districts of the city and the scenic Hulimavu Lake.

Key Plan : Typical Floor Plan

**EVITA (S + 18)** 

| TYPE    | FLAT NOS. | AREA(RERA)<br>SQ.FT | AREA(RERA)<br>SQ.MT | DECK AREA<br>SQ.FT | DECK AREA<br>SQ.MT |
|---------|-----------|---------------------|---------------------|--------------------|--------------------|
| 2.5 BHK |           | 992                 | 92.13               | 62                 | 5.76               |
| 2 BHK   | 2         | 871                 | 80.95               | 73                 | 6.78               |
| 2 BHK   | 3         | 872                 | 81.03               | 73                 | 6.78               |
| 2.5 BHK | 4         | 963                 | 89.47               | 64                 | 5.93               |
| 3 BHK   | 5         | 1245                | 115.62              | 90                 | 8.33               |
| 3 BHK   | 6         | 1265                | 117.52              | 91                 | 8.44               |

Typical Floor Plan