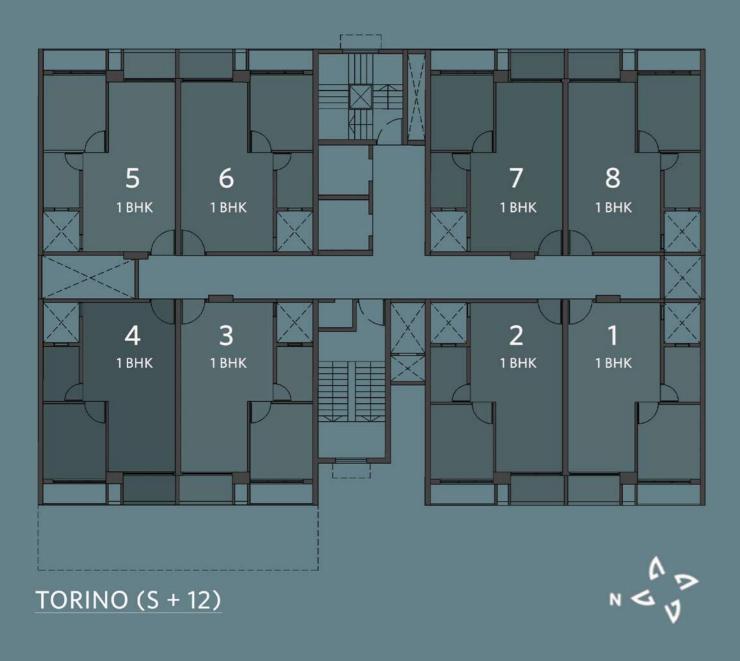

# Torino

Torino - a perfect address for a well-balanced life!

Smartly designed 1 BHK apartments of Torino play the perfect host to give you an enticing living experience. Fashionably styled and finished with an eye for detail, homes at Torino inspire celebrations.

It is an address that lets you strike the perfect balance between work, life and play.

## Torino

Key Plan : Typical Floor Plan

## CARPET AREA STATEMENT

| TYPE  | UNIT   | AREA(RERA)<br>SQ.FT | AREA(RERA)<br>SQ.MT | DECK AREA<br>SQ.FT | DECK AREA<br>SQ.MT |
|-------|--------|---------------------|---------------------|--------------------|--------------------|
| 1 BHK | 1 to 8 | 395                 | 36.70               | 24                 | 2.23               |

## Torino

Typical Floor Plan