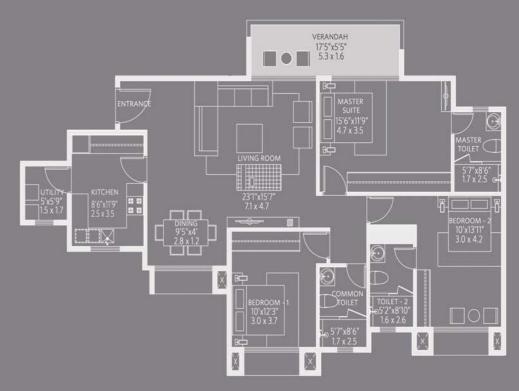

# Hill Crest

Hill Crest has the advantage of being in the proximity to parks and sports facilities. Its accessibility ensures that it is a highly sought-after tower.

Key Plan : Typical Floor Plan

| WING - A |       |           |                     |                     |                    |                    |  |
|----------|-------|-----------|---------------------|---------------------|--------------------|--------------------|--|
|          | TYPE  | FLAT NOS. | AREA(RERA)<br>SQ.FT | AREA(RERA)<br>SQ.MT | DECK AREA<br>SQ.FT | DECK AREA<br>SQ.MT |  |
|          | 3 BHK | 1 & 2     | 1435                | 133.31              | 217                | 20.15              |  |
|          | 3 ВНК | 3 & 4     | 1448                | 134.52              | 217                | 20.15              |  |

| WING - | В         |                     |                     |                    |                    |
|--------|-----------|---------------------|---------------------|--------------------|--------------------|
| TYPE   | FLAT NOS. | AREA(RERA)<br>SQ.FT | AREA(RERA)<br>SQ.MT | DECK AREA<br>SQ.FT | DECK AREA<br>SQ.MT |
| 3 BHK  | 1 & 2     | 1276                | 118.54              | 142                | 13.19              |
| 3 BHK  | 3 & 4     | 1289                | 119.75              | 142                | 13.19              |

| W | ING - | С         |                     |                     |                    |                    |
|---|-------|-----------|---------------------|---------------------|--------------------|--------------------|
| Т | YPE   | FLAT NOS. | AREA(RERA)<br>SQ.FT | AREA(RERA)<br>SQ.MT | DECK AREA<br>SQ.FT | DECK AREA<br>SQ.MT |
| 3 | внк   | 1 & 2     | 1435                | 133.31              | 217                | 20.15              |
| 3 | внк   | 3 & 4     | 1448                | 134.52              | 217                | 20.15              |

## Hill Crest

## Typical Floor Plan