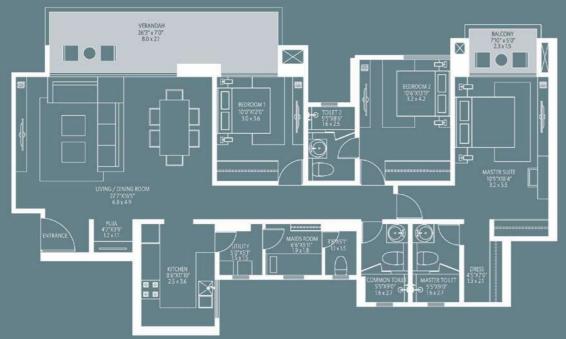

| TYPE  | FLAT NOS. | AREA(RERA)<br>SQ.FT | AREA(RERA)<br>SQ.MT | DECK AREA<br>SQ.FT | DECK AREA<br>SQ.MT |
|-------|-----------|---------------------|---------------------|--------------------|--------------------|
| 3 ВНК | 1 & 4     | 1169                | 109                 | 48                 | 4.46               |
| 2 BHK | 2         | 848                 | 79                  | 24                 | 2.23               |
| 3 BHK | 3         | 1038                | 96                  | 24                 | 2.23               |

| TYPE  | FLAT NOS. | AREA(RERA)<br>SQ.FT | AREA(RERA)<br>SQ.MT | DECK AREA<br>SQ.FT | DECK AREA<br>SQ.MT |
|-------|-----------|---------------------|---------------------|--------------------|--------------------|
| 3 BHK | 1 & 4     | 1169                | 109                 | 48                 | 4.46               |
| 2 BHK | 2         | 848                 | 79                  | 24                 | 2.23               |
| 3 BHK | 3         | 1038                | 96                  | 24                 | 2.23               |

## CARPET AREA STATEMENT

| TYPE  | WING  | FLAT NOS. | AREA(RERA)<br>SQ.FT | AREA(RERA)<br>SQ.MT | DECK AREA<br>SQ.FT | DECK AREA<br>SQ.MT |
|-------|-------|-----------|---------------------|---------------------|--------------------|--------------------|
| 3 ВНК | A & C | 1         | 1169                | 109                 | 48                 | 4.46               |

### CARPET AREA STATEMENT

| TYPE  | WING  | FLAT NOS. | AREA(RERA)<br>SQ.FT | AREA(RERA)<br>SQ.MT | DECK AREA<br>SQ.FT | DECK AREA<br>SQ.MT |
|-------|-------|-----------|---------------------|---------------------|--------------------|--------------------|
| 2 BHK | A & C | 2         | 848                 | 79                  | 24                 | 2.23               |