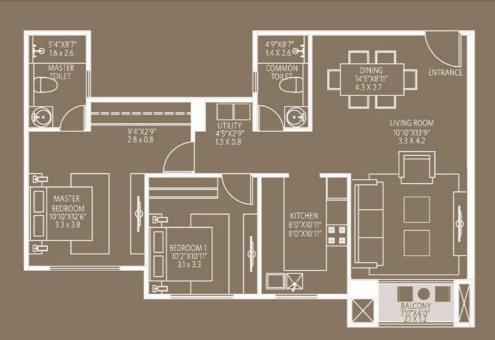

## WING - A & B

| TYPE  | FLAT NOS. | AREA(RERA)<br>SQ.FT | AREA(RERA)<br>SQ.MT | DECK AREA<br>SQ.FT | DECK AREA<br>SQ.MT |
|-------|-----------|---------------------|---------------------|--------------------|--------------------|
| 3 BHK | 1 & 2     | 1395                | 129.95              | 183                | 17.00              |
| 3 BHK | 3         | 1205                | 111.94              | 96                 | 8.91               |
| 3 BHK | 4         | 1313                | 121.98              | 123                | 11.42              |

## Lake Verandahs

Typical Floor Plan

#### CARPET AREA STATEMENT

| TYPE  | WING  | FLAT NOS. | AREA(RERA)<br>SQ.FT | AREA(RERA)<br>SQ.MT | DECK AREA<br>SQ.FT | DECK AREA<br>SQ.MT |
|-------|-------|-----------|---------------------|---------------------|--------------------|--------------------|
| 3 ВНК | A & B | 1 & 2     | 1395                | 129.95              | 183                | 17.00              |

#### CARPET AREA STATEMENT

| TYPE  | WING  | FLAT NOS. | AREA(RERA)<br>SQ.FT | AREA(RERA)<br>SQ.MT | DECK AREA<br>SQ.FT | DECK AREA<br>SQ.MT |
|-------|-------|-----------|---------------------|---------------------|--------------------|--------------------|
| 3 ВНК | A & B | 4         | 1313                | 121.98              | 123                | 11.42              |

| TYPE  | WING  | FLAT NOS. | AREA(RERA)<br>SQ.FT | AREA(RERA)<br>SQ.MT | DECK AREA<br>SQ.FT | DECK AREA<br>SQ.MT |
|-------|-------|-----------|---------------------|---------------------|--------------------|--------------------|
| 3 ВНК | A & B | 3         | 1205                | 111.94              | 96                 | 8.91               |