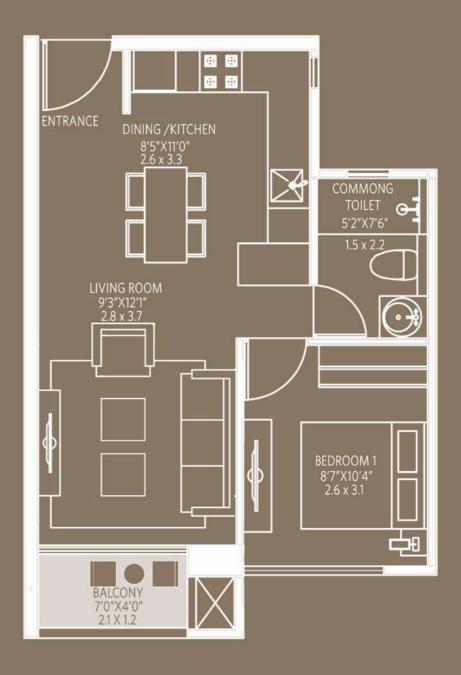

# Torino

Torino - a perfect address for a well-balanced life!

Smartly designed 1 BHK apartments of Torino play the perfect host to give you an enticing living experience. Fashionably styled and finished with an eye for detail, homes at Torino inspire celebrations.

It is an address that lets you strike the perfect balance between work, life and play.

## Torino

Key Plan : Typical Floor Plan

## CARPET AREA STATEMENT

| TYPE  | UNIT   | AREA(RERA)<br>SQ.FT | AREA(RERA)<br>SQ.MT | DECK AREA<br>SQ.FT | DECK AREA<br>SQ.MT |
|-------|--------|---------------------|---------------------|--------------------|--------------------|
| 1 BHK | 1 to 8 | 395                 | 36.70               | 24                 | 2.23               |

## Torino

Typical Floor Plan