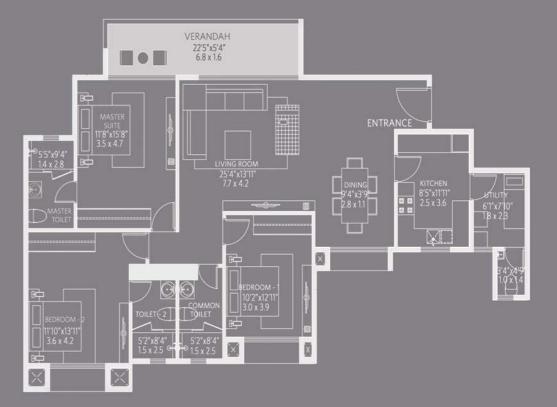

Evita, the fifth tower in the integrated community of House of Hiranandani is truly a class apart. The lavishly designed 2, 2.5 & 3 BHK residences come with premium specifications and offer breathtaking views of the city and internal courtyard.

The prime location of Evita ensures seamless connectivity to the major business districts of the city and the scenic Hulimavu Lake.

Key Plan : Typical Floor Plan

**EVITA (S + 18)** 

| TYPE    | FLAT NOS. | AREA(RERA)<br>SQ.FT | AREA(RERA)<br>SQ.MT | DECK AREA<br>SQ.FT | DECK AREA<br>SQ.MT |
|---------|-----------|---------------------|---------------------|--------------------|--------------------|
| 2.5 BHK |           | 992                 | 92.13               | 62                 | 5.76               |
| 2 BHK   | 2         | 871                 | 80.95               | 73                 | 6.78               |
| 2 BHK   | 3         | 872                 | 81.03               | 73                 | 6.78               |
| 2.5 BHK | 4         | 963                 | 89.47               | 64                 | 5.93               |
| 3 BHK   | 5         | 1245                | 115.62              | 90                 | 8.33               |
| 3 BHK   | 6         | 1265                | 117.52              | 91                 | 8.44               |

Typical Floor Plan