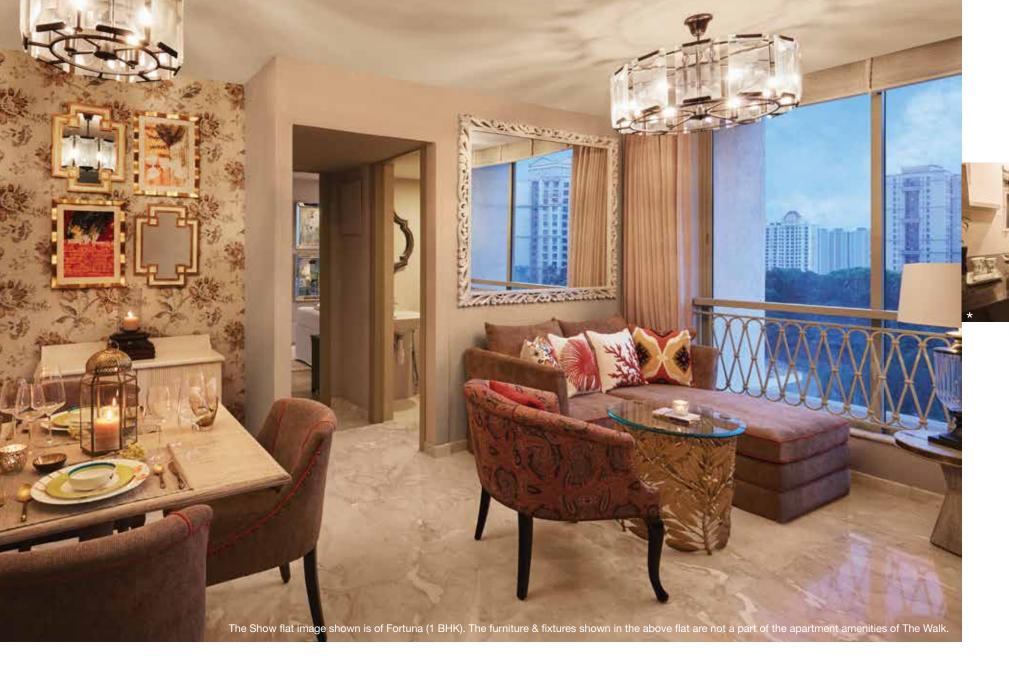

\*These are stock images taken from Shutterstock.com. These are not a part of the said project.

Marble floor in living & dining room

Black granite platform in the kitchen

Heavy duty aluminium sliding windows

Well designed bedroom, bathrooms and kitchen with vitrified tiles

Deluxe bathroom fittings

The exquisite

The Walk is planned to offer cosy yet stylish residential spaces. Nestled in an ambience brimming with retail vibrancy. Designed tastefully, this residences imaginative plan allows for apartments, that make a great haven for you and your loved ones. State-of-the-art amenities and landscaped gardens in Hiranandani Estate add to the home's elite value.